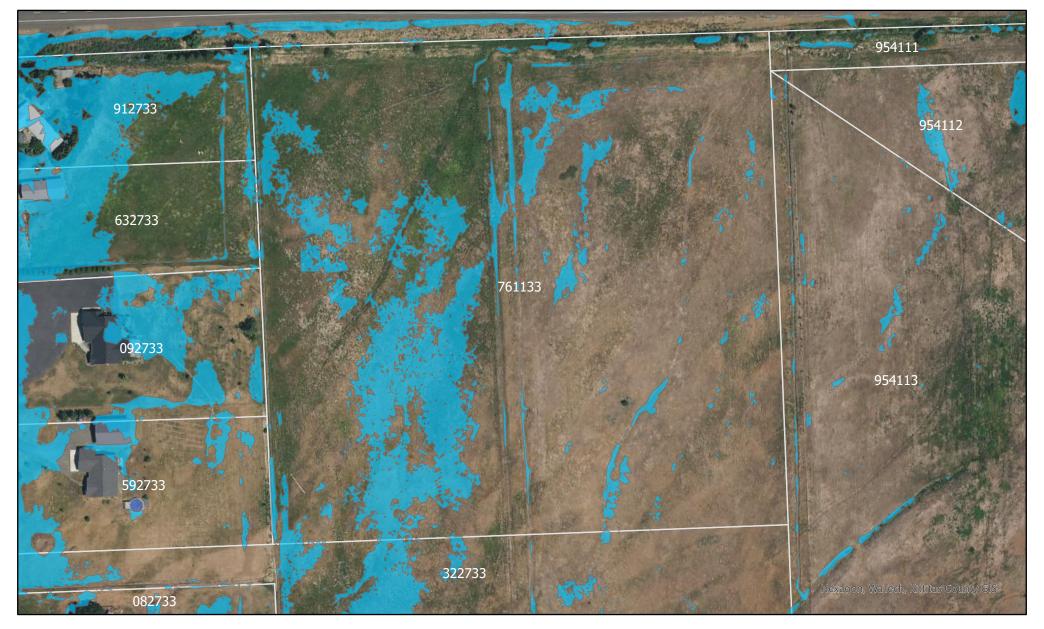

## PRELIMINARY DRAFT FLOODMAP ONLY

Flood risk identified by Flood Control Zone District Whiskey-Mercer Study

Preliminary Draft, 100 Year SFHA

Disclaimer: Kittitas County makes every effort to produce and publish the most current and accurate information possible. No warranties, expressed or implied, are provided for the data provided, its use, or its interpretation. Kittitas County does not guarantee the accuracy of the material contained herein and is not responsible for any misuse or representations by others regarding this information or its derivatives.

Date: 11/8/2023 User Name: samantha.cox